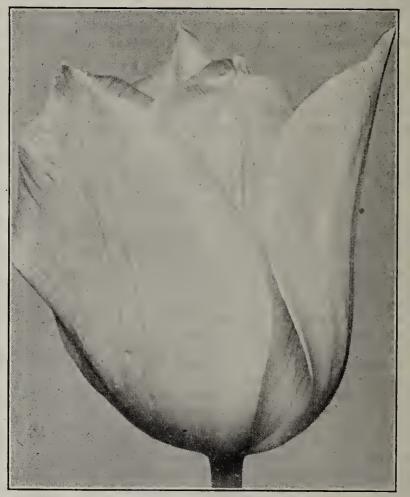

#### MAY-FLOWERING OR COTTAGE TULIPS

|                                                                                      | _               | · · · · ·            |                  |
|--------------------------------------------------------------------------------------|-----------------|----------------------|------------------|
| Desirable for outdoor planting for a sup<br>blooms in May; some varieties also being | ply o<br>valual | of brilli<br>ble for | ant cut forcing. |
| Ambrosia (New Hybrid). F25. Outside                                                  |                 |                      |                  |
| color, lilac rose, edged apricot; inside color,                                      | Doz.            | 100                  | 1000             |
| bright orange changing to tan\$                                                      |                 | \$4.75               | \$42.00          |
| Argo. F22. Golden yellow mottled red,                                                | ,0.10           | ψ4.10                | φ42.00           |
|                                                                                      | 70              | 4 50                 | 40.00            |
| passing to reddish brown                                                             | .70             | 4.50                 | 40.00            |
| *Cararra. F26. Pure white flowers; excel-                                            | 00              | 0.00                 | == 00            |
| lent for forcing in pans for middle of March                                         | .90             | 6.00                 | 55.00            |
| Dido. G30. Large flowers, deep rich pink,                                            |                 |                      |                  |
| shaded salmon yellow, soft orange suffusion                                          |                 |                      |                  |
| at edges of petals, fragrant                                                         | .70             | 4.75                 | 42.00            |
| *Fairy Queen. G20. Rosy heliotrope,                                                  |                 |                      |                  |
| broadly margined yellow                                                              | .60             | 3.85                 | 34.00            |
| *Gesneriana Lutea. H24. Golden yellow                                                | .65             | 4.25                 | 36.00            |
| Gesneriana Spathulata. G24. Rich scar-                                               | •00             | 1.20                 | 00.00            |
| let, blue-black center                                                               | .70             | 4.75                 | 42.00            |
|                                                                                      | .70             | 4.75                 | 42.00            |
| Grenadier. F24. Brilliant orange red                                                 |                 |                      |                  |
| *Inglescombe Pink. F24. Salmon pink                                                  | .55             | 3.75                 | 32.50            |
| *Inglescombe Yellow. F20. Bright yel-                                                |                 |                      | ~~ ~~            |
| low, often called Yellow Darwin                                                      | .60             | 4.00                 | 35.00            |
| John Ruskin. G18. Apricot rose edged                                                 |                 |                      |                  |
| pale yellow                                                                          | .65             | 4.25                 | 37.50            |
| Leda. G25. Large oval flowers; color, a                                              |                 |                      |                  |
| glowing salmon pink with lighter edges;                                              |                 |                      |                  |
| recommended for late forcing                                                         | .90             | 6.00                 | 55.00            |
| *Moonlight. H24. Canary yellow                                                       | .70             | 4.50                 | 40.00            |
| *Mrs. Moon. H24. Large golden yellow.                                                | .70             | 4.50                 | 40.00            |
| Orange King. G24. Glistening deep                                                    | .10             | 4.00                 | 40.00            |
|                                                                                      | CO              | 4.00                 | 35.00            |
| orange, shaded rose                                                                  | .60             | 4.00                 | 55.00            |
| Rosabella. G26. Bright rose, shading to                                              |                 |                      |                  |
| lighter at edge, inside petals shell pink with                                       |                 | ~ ^^                 | 4 = 0.0          |
| ivory base                                                                           | .75             | 5.00                 | 45.00            |
| May-Flowering Tulips (Single). Mixed                                                 | .55             | 3.75                 | 32.50            |
|                                                                                      |                 |                      |                  |

May-Flowering or Cottage Tulip